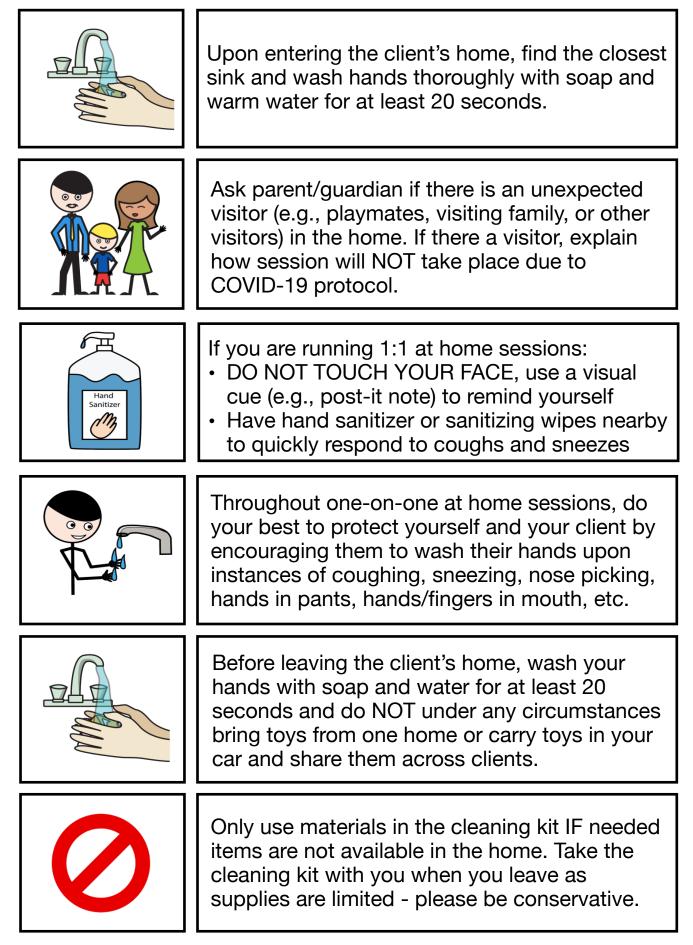

## COVID-19 PREVENTATIVE STEPS



## **COVID-19 THERAPIST LOG**

| DATE/<br>INITIALS | ARRIVAL<br>HAND WASH? | VISITOR<br>CHECK/CLIENT<br>FEELING WELL? | AVOIDED<br>HAND-TO-<br>FACE? | SUPPORTED<br>CLIENT<br>HYGIENE? | DEPARTURE<br>HAND<br>WASH? | LEFT WITH<br>SANITIZER<br>KIT? |
|-------------------|-----------------------|------------------------------------------|------------------------------|---------------------------------|----------------------------|--------------------------------|
|                   |                       |                                          |                              |                                 |                            |                                |
|                   |                       |                                          |                              |